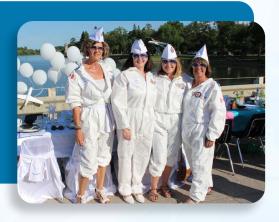

## Southport Purchases Their Seats for the Table for 600

The Central Plains Cancer Services Table for 600 will take place this June! The annual event will once again take place after being postponed due to the pandemic. Southport has continued their support for the event and has purchased two tables.

This photo is a throwback to the inaugural event where Southport staff wore flight suits to match the aviation themed table.

Southport looks forward to the event being held again and is excited to come up with a fun theme!