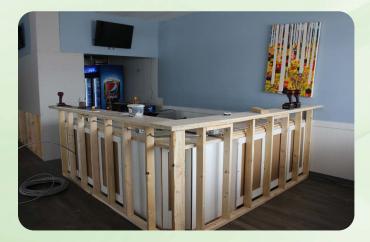

#### Kitchen Expansion at Southport Golf Club

Ahead of the opening of the Southport Golf Club, the clubhouse kitchen underwent a counter expansion! Construction moved quickly thanks to Southport's maintenance team. Are you excited to see the updates? Southport Golf Club is now open for the season so be sure to visit the clubhouse to check out the expansion, new menu, driving range, and course!